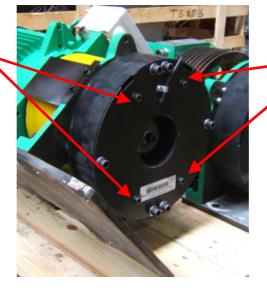

#### Detail

It has been reported that a Traction lift continued to move slowly in the up direction whilst the stop switch was activated.

Upon further investigation, it has been identified that the Permagsa manufacturing bolts had not been removed from the machine brake (see photo below).

Bolts to be removed

Bolts to be removed

These bolts are required during the assembly of the machine but should have been removed by the supplier prior to shipment. If left in place, it is possible for these bolts to prevent full brake engagement.

#### <u>Action</u>

All Traction lifts listed on page 2 are to be inspected to confirm removal of the brake assembly bolts.

Note: This bulletin only applies to the brake type depicted above.